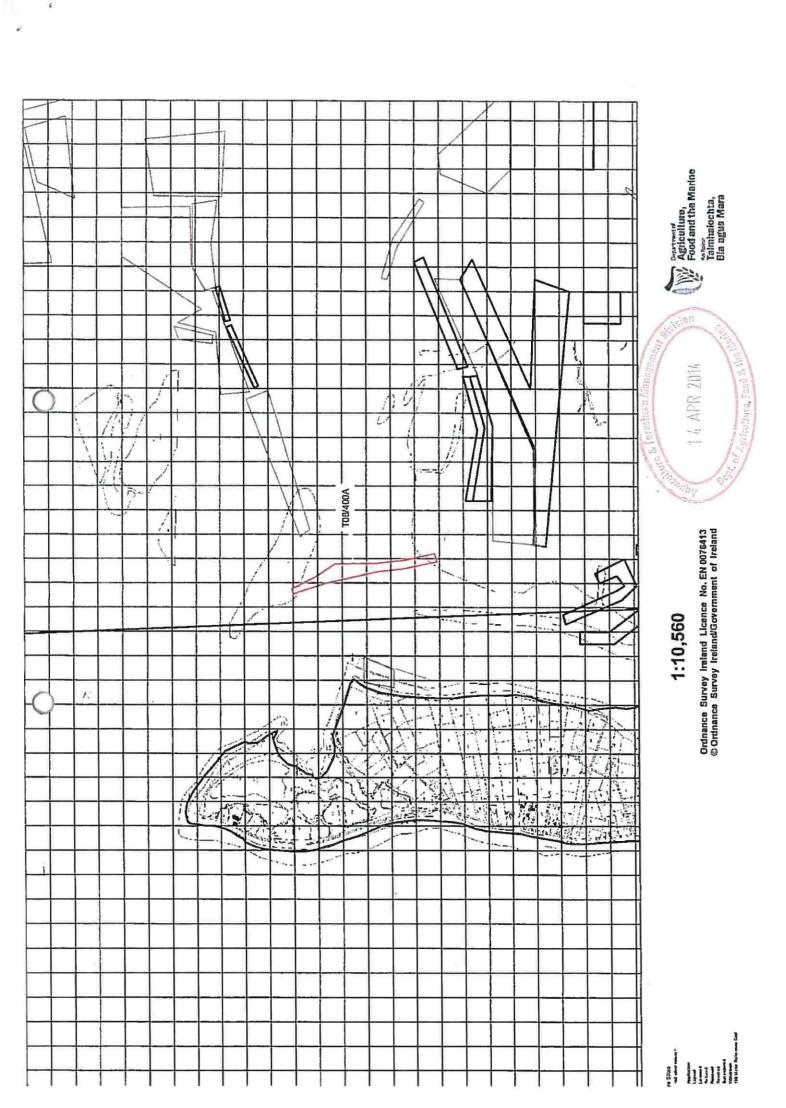

### Site T06/400A (2.4804 Ha)

The area seaward of the high water mark and enclosed by a line drawn from Irish National Grid Reference point

070955, 099798 to Irish National Grid Reference point 070976, 099806 to Irish National Grid Reference point 071027, 099703 to Irish National Grid Reference point 071078, 099627 to Irish National Grid Reference point 071080, 099460 to Irish National Grid Reference point 071095, 099335 to Irish National Grid Reference point 071021, 099219 to Irish National Grid Reference point 071087, 099209 to Irish National Grid Reference point 071058, 099352 to Irish National Grid Reference point 071047, 099451 to Irish National Grid Reference point 071020, 099570 to Irish National Grid Reference point 071000, 099659 to the first mentioned point.