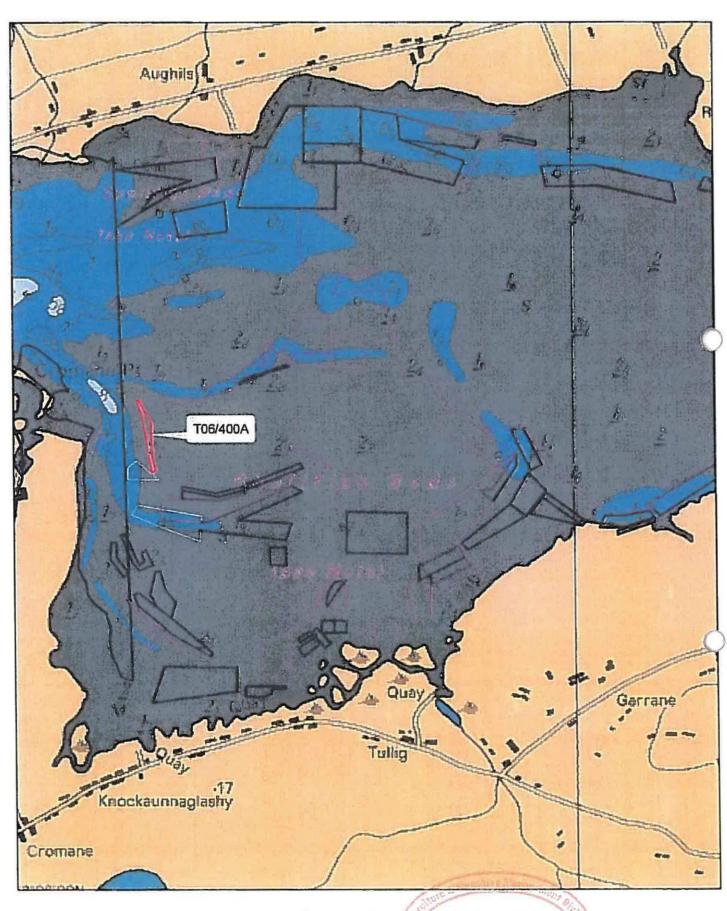

### 1 NO. SITE AT CASTLEMAINE HARBOUR CO.KERRY

#### Co-ordinates & Area

### Site T06/400A (2.4804 Ha)

The area seaward of the high water mark and enclosed by a line drawn from Irish National Grid Reference point

070955, 099798 to Irish National Grid Reference point 070976, 099806 to Irish National Grid Reference point 071027, 099703 to Irish National Grid Reference point 071078, 099627 to Irish National Grid Reference point 071080, 099460 to Irish National Grid Reference point 071095, 099335 to Irish National Grid Reference point 071021, 099219 to Irish National Grid Reference point 071087, 099209 to Irish National Grid Reference point 071058, 099352 to Irish National Grid Reference point 071047, 099451 to Irish National Grid Reference point 071020, 099570 to Irish National Grid Reference point 071000, 099659 to the first mentioned point.

Aqua Culture Sites
sel other values >
Site\_Status
Application
Lapsed
Lacensed
Relused
Relused
Revoked
Revoked
Revoked
Removal

1:30,000

Sites highlighted in red denotes Application

Part of Admiralty Chart No 2789 1 100 Not to be used for Navigation