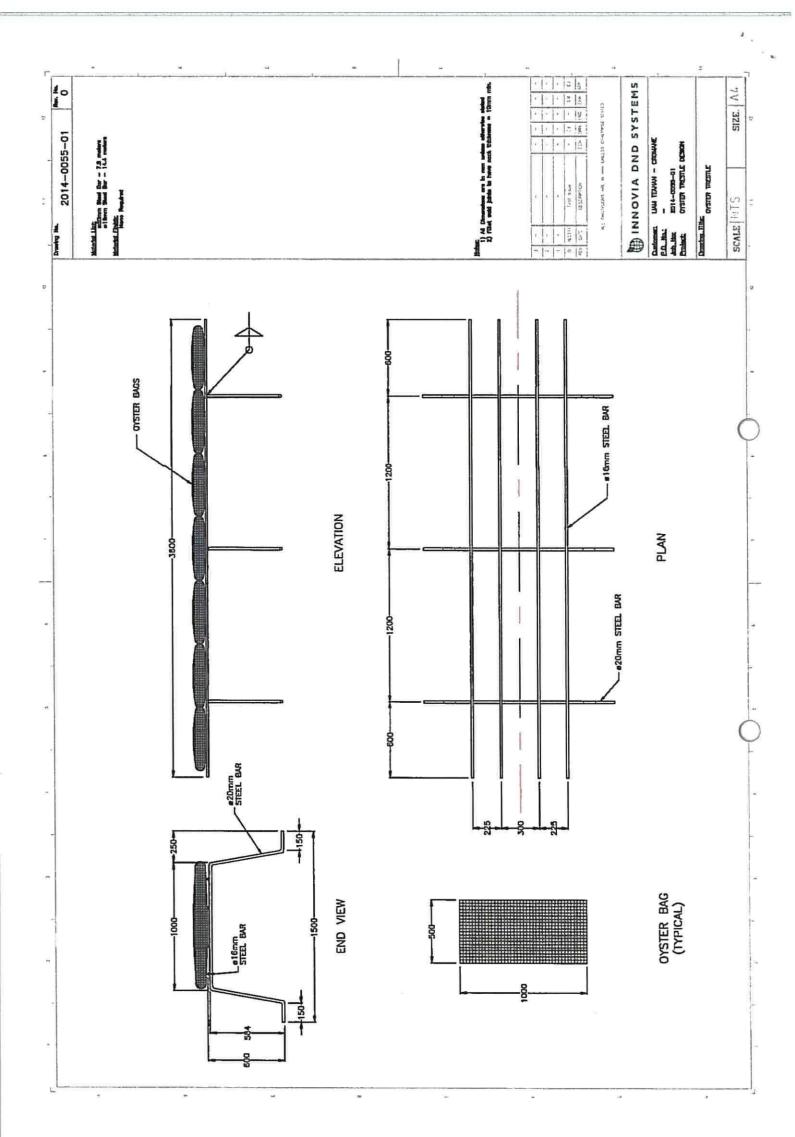

# 2.2 MARINE-BASED SHELLFISH AQUACULTURE

| Proposed                                                                                                                                                                                                            | Site Location                                                                                                                                                                                                                         |       |  |  |
|---------------------------------------------------------------------------------------------------------------------------------------------------------------------------------------------------------------------|---------------------------------------------------------------------------------------------------------------------------------------------------------------------------------------------------------------------------------------|-------|--|--|
| (i)                                                                                                                                                                                                                 | Bay: CASTLEMAINE HARBOUR                                                                                                                                                                                                              |       |  |  |
| (ii)                                                                                                                                                                                                                | County: KERRY                                                                                                                                                                                                                         |       |  |  |
| (iii)                                                                                                                                                                                                               | OS Map No:                                                                                                                                                                                                                            |       |  |  |
| (iv) Co-ordinates of Site: (please specify coordinate reference system used e.g. Irish Grid<br>(IG) or Irish Transverse Mercator (ITM) or Latitude/Longitude [in which case specify<br>whether ETRS89 or WG84 etc.] |                                                                                                                                                                                                                                       |       |  |  |
|                                                                                                                                                                                                                     | IRISH GRID - PLEASE SEE ATTACHED MAP                                                                                                                                                                                                  |       |  |  |
| (v)                                                                                                                                                                                                                 | Size of Site (hectares):                                                                                                                                                                                                              |       |  |  |
| (viii) Plea                                                                                                                                                                                                         | ether production will be sub-tidal or inter-tidal?    reterind o    ase supply details of (a) source of seed e.g. wild hatchery and location and (b) means of an and introduction to culture.                                         |       |  |  |
| Hot C                                                                                                                                                                                                               | thery seed from french & Dossibly Rish in future tion of seed into the State or movement of seed within the State required notification to the Marine Institute as per the Fish sorisation Regulations - See Guidance Notes Section 6 | ) ۾ ر |  |  |
| (ix) Methother)                                                                                                                                                                                                     | hod of culture (rope, trestles - intensive; bottom - extensive;  Bag Tres+12                                                                                                                                                          |       |  |  |
| (x) Propo                                                                                                                                                                                                           | osed number of lines/ropes/trestles as per site layout drawing  Approx 13 Blocks & 20 trestles = 260 trest                                                                                                                            | le 3  |  |  |
| (xi) Prop<br>Year 1                                                                                                                                                                                                 | posed Production Tonnage:  O Year 2 3 T Year 3 6 T Year 4 8 T Year 5 11 T                                                                                                                                                             |       |  |  |
| (xii) (a)                                                                                                                                                                                                           | Please outline the reasons for site selection:                                                                                                                                                                                        |       |  |  |
| -                                                                                                                                                                                                                   | Ease of access. & sheltered site                                                                                                                                                                                                      |       |  |  |
|                                                                                                                                                                                                                     |                                                                                                                                                                                                                                       |       |  |  |

| (b) If using trestles please outline the physical characteristics of the site which make it suitable for using trestles                                                                                        |
|----------------------------------------------------------------------------------------------------------------------------------------------------------------------------------------------------------------|
| BANK IS SOLID                                                                                                                                                                                                  |
| (xiii) Is it intended that the product is for direct human consumption or half grown? Please specify  D パピート ルレルタン このつらしい タナッカン                                                                                |
| (xiv) How will the visual impact issues of the flotation devices for the proposed application be addressed?  No flototion devices                                                                              |
| (xv) Is the site located in Designated Shellfish Waters Area? (Refer to Guidance Note 3.3.2)  Yes No                                                                                                           |
| CASTLENAINE MARBOUL                                                                                                                                                                                            |
| If no outline the reasons why you believe the site suitable for the proposed aquaculture, notwithstanding its location outside Designated Shellfish Waters Area?                                               |
| (xvi) Has the area been classified under Food Safety Legislation? (For Bivalve Molluscs) What is the current classification of the area for the proposed species applied for?                                  |
| (xvii) Is the site located in/adjacent to a sensitive area e.g. SPA (Special Protection Area) or SAC (Special Area of Conservation) i.e. a Natura 2000 site? (Refer to Guidance Note 3.3.1- Natura 2000 sites) |
| YES                                                                                                                                                                                                            |
| (xviii) Are there known sources of pollution in the vicinity e.g. sewage outfall?  Yee No  If yes please give full details.                                                                                    |
| (xix) Methods used to harvest the shellfish and details of any subsequent processing of shellfish                                                                                                              |
| MANUFLLY BROUGHT ASMORE BY BOAT                                                                                                                                                                                |
| (xx) Describe any proposed purification facilities to be used:                                                                                                                                                 |

Department of Agriculture, Food and the Marine
An Rollin Talmhaíochta, Bia agus Mara

Site Layout- Liam Teahan

Trestles

7 Bag, 3 leg, 4 bar

Length- 12 ft

Height -2 ft

**Blocks of trestles** 

North South orientation on site

Block = 2 rows of trestles

Row = 10 trestles

Standing room between rows

Gap of 3 m between blocks for boat access

FILL SITE WITH BLOCKS AS SHOWN IN SITE SKETCH