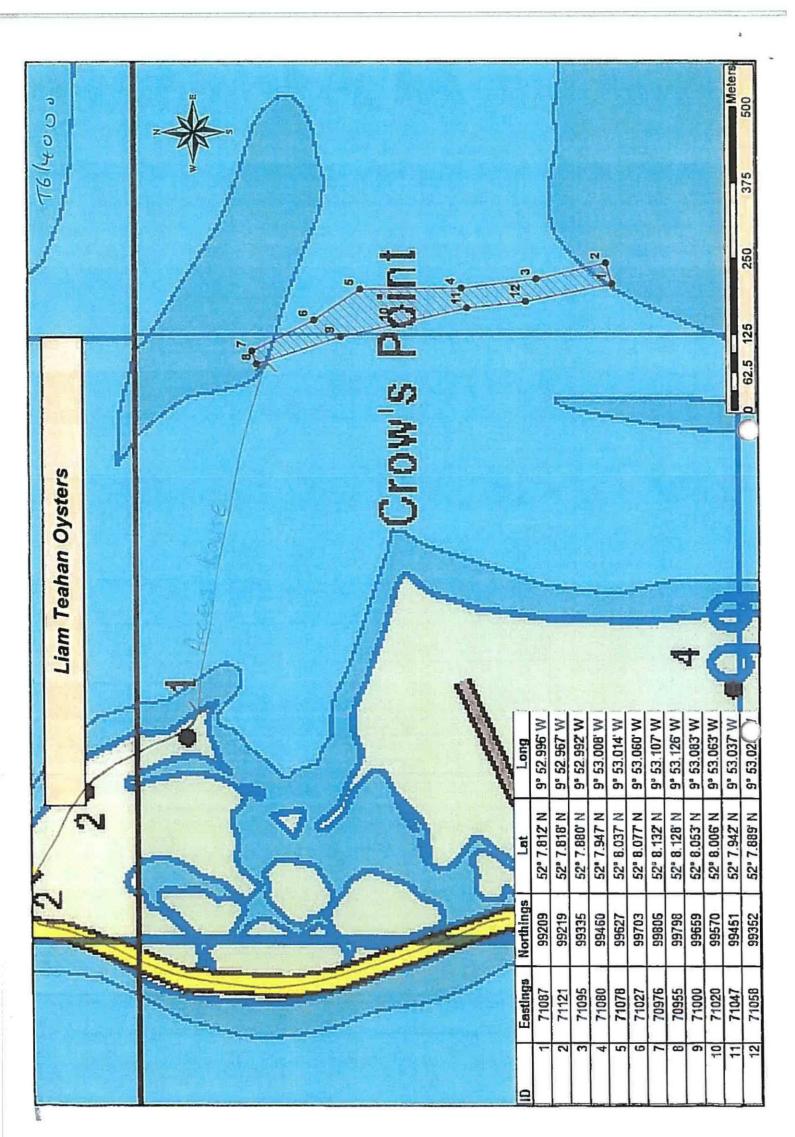

# 2.2 MARINE-BASED SHELLFISH AQUACULTURE

| Proposed                                                                                                                                                                                                            | Site Location                                                                                                                                                                                                                         |       |  |  |
|---------------------------------------------------------------------------------------------------------------------------------------------------------------------------------------------------------------------|---------------------------------------------------------------------------------------------------------------------------------------------------------------------------------------------------------------------------------------|-------|--|--|
| (i)                                                                                                                                                                                                                 | Bay: CASTLEMAINE HARBOUR                                                                                                                                                                                                              |       |  |  |
| (ii)                                                                                                                                                                                                                | County: KERRY                                                                                                                                                                                                                         |       |  |  |
| (iii)                                                                                                                                                                                                               | OS Map No:                                                                                                                                                                                                                            |       |  |  |
| (iv) Co-ordinates of Site: (please specify coordinate reference system used e.g. Irish Grid<br>(IG) or Irish Transverse Mercator (ITM) or Latitude/Longitude [in which case specify<br>whether ETRS89 or WG84 etc.] |                                                                                                                                                                                                                                       |       |  |  |
|                                                                                                                                                                                                                     | IRISH GRID - PLEASE SEE ATTACHED MAP                                                                                                                                                                                                  |       |  |  |
| (v)                                                                                                                                                                                                                 | Size of Site (hectares):                                                                                                                                                                                                              |       |  |  |
| (viii) Plea                                                                                                                                                                                                         | ether production will be sub-tidal or inter-tidal?    reterind o    ase supply details of (a) source of seed e.g. wild hatchery and location and (b) means of an and introduction to culture.                                         |       |  |  |
| Hot C                                                                                                                                                                                                               | thery seed from french & Dossibly Rish in future tion of seed into the State or movement of seed within the State required notification to the Marine Institute as per the Fish sorisation Regulations - See Guidance Notes Section 6 | ) ۾ ر |  |  |
| (ix) Methother)                                                                                                                                                                                                     | hod of culture (rope, trestles - intensive; bottom - extensive;  Bag Tres+12                                                                                                                                                          |       |  |  |
| (x) Propo                                                                                                                                                                                                           | osed number of lines/ropes/trestles as per site layout drawing  Approx 13 Blocks & 20 trestles = 260 trest                                                                                                                            | le 3  |  |  |
| (xi) Prop<br>Year 1                                                                                                                                                                                                 | posed Production Tonnage:  O Year 2 3 T Year 3 6 T Year 4 8 T Year 5 11 T                                                                                                                                                             |       |  |  |
| (xii) (a)                                                                                                                                                                                                           | Please outline the reasons for site selection:                                                                                                                                                                                        |       |  |  |
| -                                                                                                                                                                                                                   | Ease of access. & sheltered site                                                                                                                                                                                                      |       |  |  |
|                                                                                                                                                                                                                     |                                                                                                                                                                                                                                       |       |  |  |

### 1 NO. SITE AT CASTLEMAINE HARBOUR CO.KERRY

#### Co-ordinates & Area

### Site T06/400A (2.4804 Ha)

The area seaward of the high water mark and enclosed by a line drawn from Irish National Grid Reference point

070955, 099798 to Irish National Grid Reference point 070976, 099806 to Irish National Grid Reference point 071027, 099703 to Irish National Grid Reference point 071078, 099627 to Irish National Grid Reference point 071080, 099460 to Irish National Grid Reference point 071095, 099335 to Irish National Grid Reference point 071021, 099219 to Irish National Grid Reference point 071087, 099209 to Irish National Grid Reference point 071058, 099352 to Irish National Grid Reference point 071047, 099451 to Irish National Grid Reference point 071020, 099570 to Irish National Grid Reference point 071000, 099659 to the first mentioned point.

Aqua Culture Sites
sel other values >
Site\_Status
Application
Lapsed
Lacensed
Relused
Relused
Revoked
Revoked
Revoked
Removal

1:30,000

Sites highlighted in red denotes Application

Part of Admiralty Chart No 2789 1 100 Not to be used for Navigation